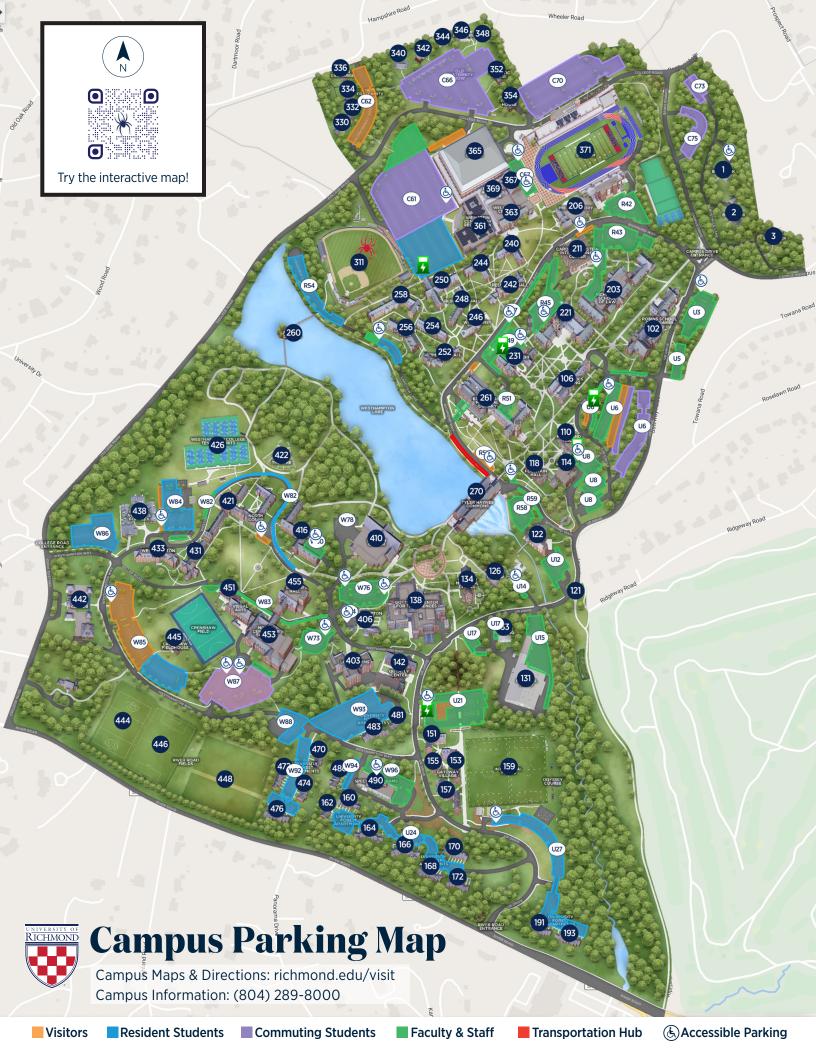

| 142     | Admission and Financial Aid —<br>Undergraduate |
|---------|------------------------------------------------|
| 261     | Boatwright Memorial Library                    |
| 455     | Booker Hall                                    |
| 1       | Bostwick One                                   |
| 2       | Bostwick Two                                   |
| 3       | Bostwick Three                                 |
| 442     | Bottomley House                                |
| 455     | Camp Concert Hall                              |
| 134     | Cannon Memorial Chapel                         |
| 270     | Career Services                                |
| 142     | Career Services — Employer Dev.                |
| 211     | Carole Weinstein International Center          |
| 445     | Crenshaw Field and Fieldhouse                  |
| 244     | Dennis Hall                                    |
| 410     | Dining Hall                                    |
| 121     | Eco-Corridor                                   |
| 118     | Fountain Hall                                  |
| 151–157 | Gateway Village                                |
| 260     | Gazebo                                         |
| 138     | Gottwald Center for the Sciences               |
| 416     | Gray Court                                     |
| 453     | Harnett Museum of Art and                      |
|         | Harnett Print Study Center                     |
| 410     | Heilman Center                                 |
| 231     | Human Resources                                |
| 106     | Humanities Building                            |
| 159     | Intramural Fields and Odyssey Course           |
| 422     | Jenkins Greek Theatre                          |
| 442     | Jepson Alumni Center                           |
| 221     | Jepson Hall                                    |
| 221     | Jepson School of Leadership Studies            |
| 451     | Keller Hall                                    |
| 256     | Lakeview Hall                                  |
| 403     | Lora Robins Court                              |
| 261     | Lora Robins Gallery of                         |
|         | Design from Nature                             |
| 258     | Marsh Hall                                     |
| 110     | Maryland Hall                                  |
| 367     | Millhiser Gymnasium                            |
| 453     | Modlin Center for the Arts                     |
| 250     | Moore Hall                                     |
| 330-336 | New Fraternity Row                             |
| 421     | North Court                                    |
| 340-354 | Old Fraternity Row                             |

| 131                           | Physical Plant                                   |
|-------------------------------|--------------------------------------------------|
| 311                           | Pitt Field                                       |
| 490                           | Police/Public Safety                             |
| 133                           | Print Shop                                       |
| 369                           | Queally Athletics Center                         |
| 142                           | Queally Center                                   |
| 102                           | Queally Hall                                     |
| 206                           | The Refectory                                    |
| 242                           | Residence Hall No. 1                             |
| 252                           | Residence Hall No. 2                             |
| 248                           | Residence Hall No. 3                             |
| 246                           | Richmond College Dean's Office                   |
| 114                           | Richmond Hall                                    |
| 444-448                       | River Road Fields                                |
| 365                           | Robins Center                                    |
| 240                           | Robins Hall                                      |
| 102                           | Robins School of Business                        |
| 371                           | Robins Stadium                                   |
| 261                           | School of Arts and Sciences                      |
| 203                           | School of Law                                    |
| 490                           | School of Professional and<br>Continuing Studies |
| 133                           | Service Building                                 |
| 431                           | South Court                                      |
| 270                           | SpiderShop                                       |
| 490                           | Special Programs                                 |
| 122                           | Steam Plant                                      |
| 438                           | Student Activities Complex                       |
| 406                           | Thalhimer Guest Cottage                          |
| 270                           | Tyler Haynes Commons                             |
| 160-172<br>191-193<br>470-486 | University Forest Apartments                     |
| 261                           | Virginia Baptist Historical Society              |
| 451                           | Visual Arts                                      |
| 361                           | Weinstein Center for Recreation                  |
| 231                           | Weinstein Hall                                   |
| 363                           | Well-Being Center                                |
| 406                           | Westhampton Center                               |
| 406                           | Westhampton College Dean's Office                |
| 426                           | Westhampton College Tennis Courts                |
| 433                           | Westhampton Hall                                 |
| 246                           | Whitehurst                                       |
| 126                           | Wilton Center                                    |
| 254                           | Wood Hall                                        |