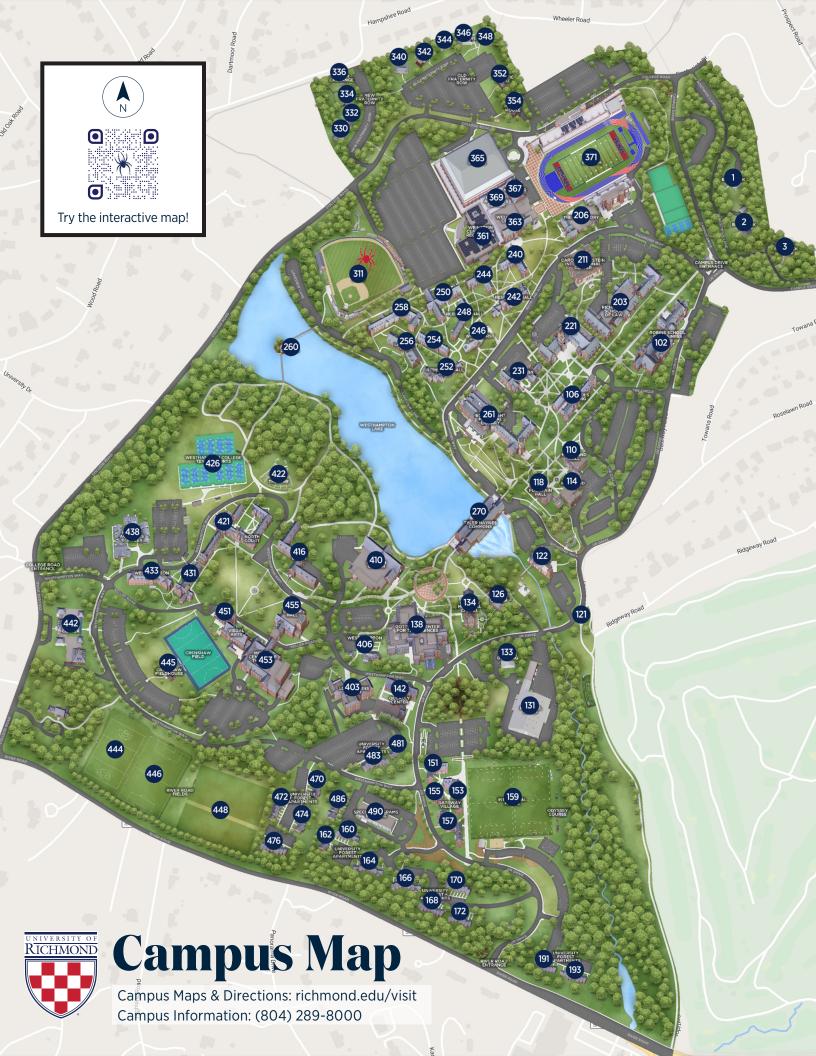

| 142     | Admission and Financial Aid —<br>Undergraduate          |
|---------|---------------------------------------------------------|
| 261     | Boatwright Memorial Library                             |
| 455     | Booker Hall                                             |
| 1       | Bostwick One                                            |
| 2       | Bostwick Two                                            |
| 3       | Bostwick Three                                          |
| 442     | Bottomley House                                         |
| 455     | Camp Concert Hall                                       |
| 134     | Cannon Memorial Chapel                                  |
| 270     | Career Services                                         |
| 142     | Career Services — Employer Dev.                         |
| 211     | Carole Weinstein International Center                   |
| 445     | Crenshaw Field and Fieldhouse                           |
| 244     | Dennis Hall                                             |
| 410     | Dining Hall                                             |
| 121     | Eco-Corridor                                            |
| 118     | Fountain Hall                                           |
| 151–157 | Gateway Village                                         |
| 260     | Gazebo                                                  |
| 138     | Gottwald Center for the Sciences                        |
| 416     | Gray Court                                              |
| 453     | Harnett Museum of Art and<br>Harnett Print Study Center |
| 410     | Heilman Center                                          |
| 231     | Human Resources                                         |
| 106     | Humanities Building                                     |
| 159     | Intramural Fields and Odyssey Course                    |
| 422     | Jenkins Greek Theatre                                   |
| 442     | Jepson Alumni Center                                    |
| 221     | Jepson Hall                                             |
| 221     | Jepson School of Leadership Studies                     |
| 451     | Keller Hall                                             |
| 256     | Lakeview Hall                                           |
| 403     | Lora Robins Court                                       |
| 261     | Lora Robins Gallery of<br>Design from Nature            |
| 258     | Marsh Hall                                              |
| 110     | Maryland Hall                                           |
| 367     | Millhiser Gymnasium                                     |
| 453     | Modlin Center for the Arts                              |
| 250     | Moore Hall                                              |
| 330-336 | New Fraternity Row                                      |
| 421     | North Court                                             |
| 340-354 | Old Fraternity Row                                      |

| 131                           | Physical Plant                                   |
|-------------------------------|--------------------------------------------------|
| 311                           | Pitt Field                                       |
| 490                           | Police/Public Safety                             |
| 133                           | Print Shop                                       |
| 369                           | Queally Athletics Center                         |
| 142                           | Queally Center                                   |
| 102                           | Queally Hall                                     |
| 206                           | The Refectory                                    |
| 242                           | Residence Hall No. 1                             |
| 252                           | Residence Hall No. 2                             |
| 248                           | Residence Hall No. 3                             |
| 246                           | Richmond College Dean's Office                   |
| 114                           | Richmond Hall                                    |
| 444-448                       | River Road Fields                                |
| 365                           | Robins Center                                    |
| 240                           | Robins Hall                                      |
| 102                           | Robins School of Business                        |
| 371                           | Robins Stadium                                   |
| 261                           | School of Arts and Sciences                      |
| 203                           | School of Law                                    |
| 490                           | School of Professional and<br>Continuing Studies |
| 133                           | Service Building                                 |
| 431                           | South Court                                      |
| 270                           | SpiderShop                                       |
| 490                           | Special Programs                                 |
| 122                           | Steam Plant                                      |
| 438                           | Student Activities Complex                       |
| 406                           | Thalhimer Guest Cottage                          |
| 270                           | Tyler Haynes Commons                             |
| 160-172<br>191-193<br>470-486 | University Forest Apartments                     |
| 261                           | Virginia Baptist Historical Society              |
| 451                           | Visual Arts                                      |
| 361                           | Weinstein Center for Recreation                  |
| 231                           | Weinstein Hall                                   |
| 363                           | Well-Being Center                                |
| 406                           | Westhampton Center                               |
| 406                           | Westhampton College Dean's Office                |
| 426                           | Westhampton College Tennis Courts                |
| 433                           | Westhampton Hall                                 |
| 246                           | Whitehurst                                       |
| 126                           | Wilton Center                                    |
| 254                           | Wood Hall                                        |